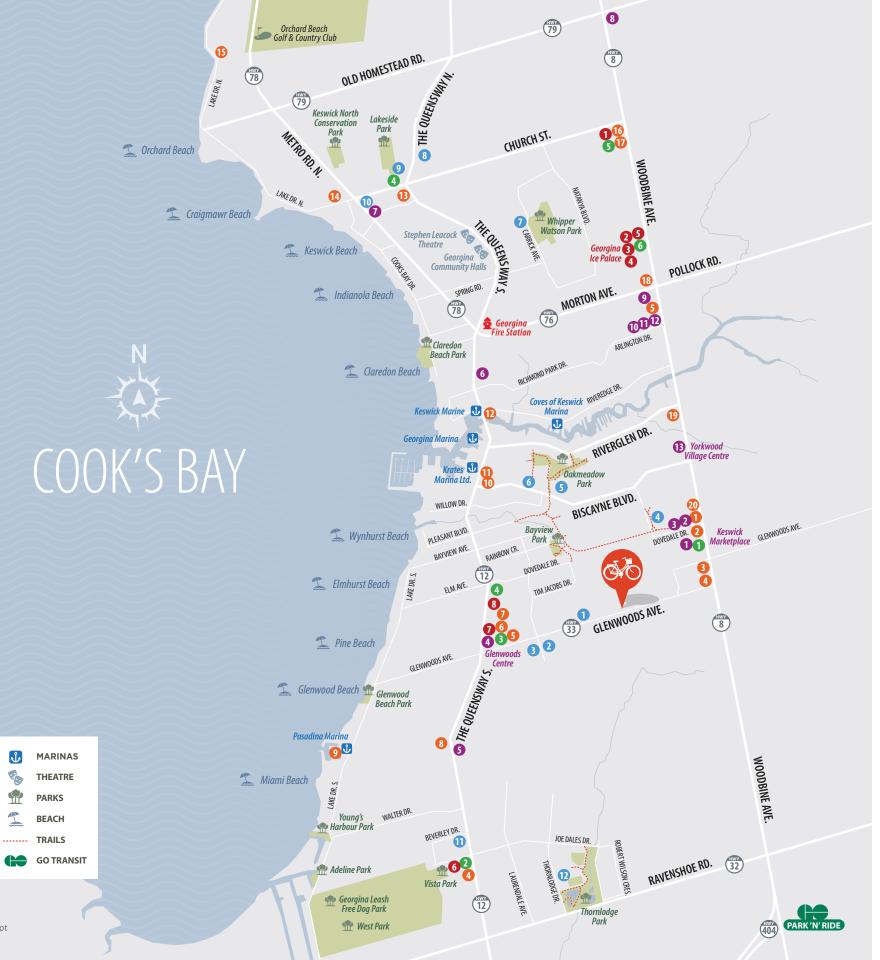

## take your pick of Keswick

taste discover explore learn

Located between the bustling Queensway and Woodbine Avenue, Woodbury Trails offers the perfect balance of nature, family life and vibrant urban amenities. Glenwood Beach Park is just around the corner, while Claredon Beach Park offers the perfect setting for an exciting family outing.

Just minutes from home, a variety of stores, boutiques, cafes. salons and services enrich life and make it meaningful. There are several good schools in the vicinity, and libraries, recreation centres, playgrounds and fields offer fun activities for your kids. With the recent extension of Highway 404, plus the new GO Bus park'n'ride at Woodbine Avenue, commuting to Toronto is a breeze. Enjoy an amenity-enriched lifestyle at Woodbury Trails.

# WOODBURY

#### DINING

- 1 Symposium Café Restaurant
- & Lounge
- 2 Wendy's 3 Sunset Grill
- 4 A&W
- 5 Tim Hortons
- 6 George N Bay Fish & Chips
- 7 Wimpys Diner 8 The Mexican House
- 9 King Dragon Marine
- 10 Sushi Minato
- 11 Franzisi's Pizzaman
- 12 Riveredge Greek Cuisine 13 Scoopy Doo's Ice Cream Parlour
- 14 The Corner House Bistro
- 15 The Beach Lakefront Bar & Grill
- 16 Big Bone BBQ
- 17 Alfredo's Ristorante 18 Swiss Chalet
- 19 McDonald's
- 20 KFC

### area amenities

#### SHOPPING

Marks

- 1 Keswick Marketplace Walmart Supercentre
- 2 Room to Bloom
- 3 Booster Juice 4 Glenwoods Centre
- Shoppers Drug Mart Keswick Optical Global Pet Foods
- FreshCo Beer Store
- 5 Home Hardware
- 6 The Queensway Marketplace 7 Food Basics
- 8 Georgina Garden Centre
- 9 Canadian Tire
- 10 Bulkbarn 11 M&M Food Market
- 12 LCBO
- 13 Yorkwood Village Centre Zehrs Staples

#### ENTERTAINMENT & RECREATION

- 1 Imagine Cinema
- 2 Georgina Ice Palace
- 3 Georgina Skating Club
- 4 Georgina Gym
- 5 Keswick Skateboard Park
- 6 Snap Fitness
- 7 Anchor Crossfit Yoga Lifestyle
- 8 Rumble Martial Arts

#### **SERVICES**

- 1 Dynacare Lab & Health Centre
- 2 Georgina Health Centre
- 3 Georgina Learning Centre
- 4 Canada Post
- 5 Service Ontario
- 6 Georgina Public Library

#### EDUCATION

- Jersey Public School 2 Prince of Peace Catholic
- Elementary School 3 Our Lady of the Lake Catholic
- College School
- 4 Fairwood Public School 5 Keswick High School
- 6 RL Graham Public School
- 7 WJ Watson Public School
- 8 Keswick Public School 9 Lakeside Public School
- 10 Georgina Access District
- High School 11 Top of the Hill Nursery
- 12 Lake Simcoe Public School