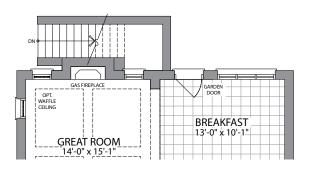

## THE RIDGEPORT

MODELS

ELEVATION A | 2,591 SQ.FT.

ELEVATION B | 2,608 SQ.FT.

## THE **RIDGEPORT**

ELEVATION A | 2,591 SQ.FT.

ELEVATION B | 2,608 SQ.FT.

OPTIONAL SECONDARY SUITE | 571 SQ.FT.

Plans and specifications are subject to change without notice. E. & O. E. Actual usable floor space may vary from the stated floor area. All renderings are artist's concept. (36-6)