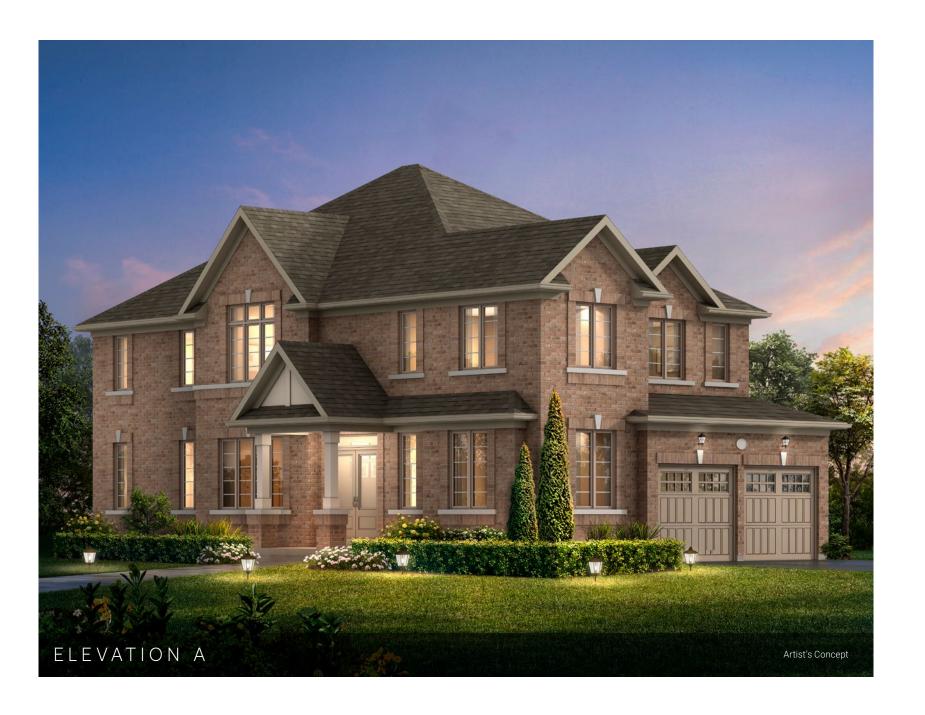

## THE RIDGEPORT

MODELS

ELEVATION A | 2,591 SQ.FT.

ELEVATION B | 2,608 SQ.FT.

## THE **RIDGEPORT**

ELEVATION A | 2,591 SQ.FT.

ELEVATION B | 2,608 SQ.FT.

OPTIONAL SECONDARY SUITE | 571 SQ.FT.

Plans and specifications are subject to change without notice. E. & O. E. Actual usable floor space may vary from the stated floor area. All renderings are artist's concept. (36-6)