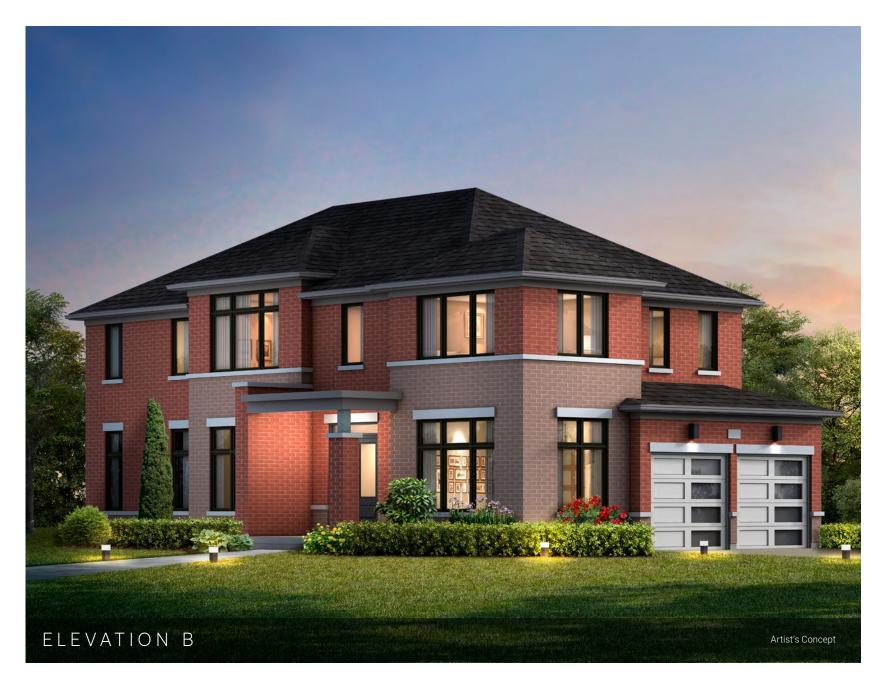

## THE RIDGEPORT

MODELS

ELEVATION A | 2,591 SQ.FT.

ELEVATION B | 2,608 SQ.FT.

## THE **RIDGEPORT**

ELEVATION A | 2,591 SQ.FT.

ELEVATION B | 2,608 SQ.FT.

OPTIONAL SECONDARY SUITE | 571 SQ.FT.

Plans and specifications are subject to change without notice. E. & O. E. Actual usable floor space may vary from the stated floor area. All renderings are artist's concept. (36-6)