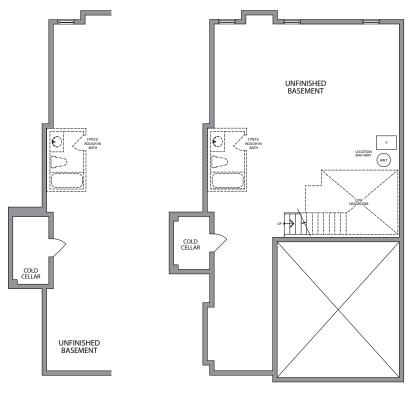

GROUND FLOOR W/OPT. BASEMENT SECONDARY SUITE ELEVATION A & B

SECOND FLOOR **ELEVATION B** 

OPT. BASEMENT W/SECONDARY SUITE ELEVATION A (B SIMILAR)

PRIMARY

BEDROOM 15'-8" x 16'-0"

BEDROOM 2 11'-0" x 10'-6"

ENSUITE

ENSUITE 4

BEDROOM 4 12'-0" x 11'-0"

BEDROOM 3 10'-4" (8'-8") x 14'-8"

SECOND FLOOR

**ELEVATION A** 

**BASEMENT** BASEMENT **ELEVATION B ELEVATION A**