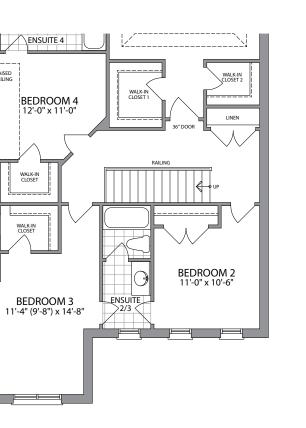

GROUND FLOOR W/OPT. BASEMENT SECONDARY SUITE ELEVATION A & B

SECOND FLOOR **ELEVATION B** 

OPT. BASEMENT W/SECONDARY SUITE ELEVATION A (B SIMILAR)

PRIMARY

BEDROOM 15'-8" x 16'-0"

BEDROOM 2 11'-0" x 10'-6"

ENSUITE

ENSUITE 4

BEDROOM 4 12'-0" x 11'-0"

BEDROOM 3 10'-4" (8'-8") x 14'-8"

SECOND FLOOR

**ELEVATION A** 

**BASEMENT** BASEMENT **ELEVATION B ELEVATION A**