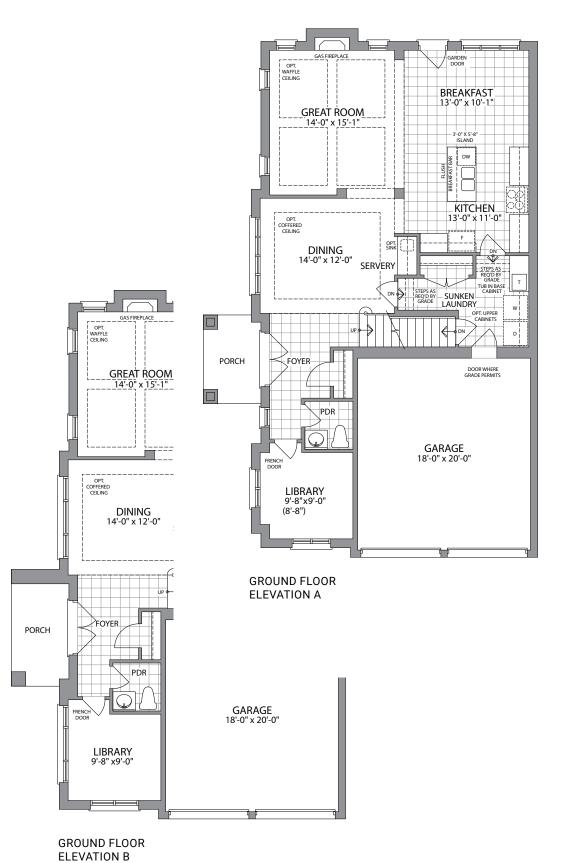

## THE RIDGEPORT

MODELS

ELEVATION A | 2,591 SQ.FT.

ELEVATION B | 2,608 SQ.FT.

## THE **RIDGEPORT**

ELEVATION A | 2,591 SQ.FT.

ELEVATION B | 2,608 SQ.FT.

OPTIONAL SECONDARY SUITE | 571 SQ.FT.

Plans and specifications are subject to change without notice. E. & O. E. Actual usable floor space may vary from the stated floor area. All renderings are artist's concept. (36-6)

GROUND FLOOR W/OPT. BASEMENT SECONDARY SUITE ELEVATION A & B

SECOND FLOOR **ELEVATION B** 

OPT. BASEMENT W/SECONDARY SUITE ELEVATION A (B SIMILAR)

PRIMARY

BEDROOM 15'-8" x 16'-0"

BEDROOM 2 11'-0" x 10'-6"

ENSUITE