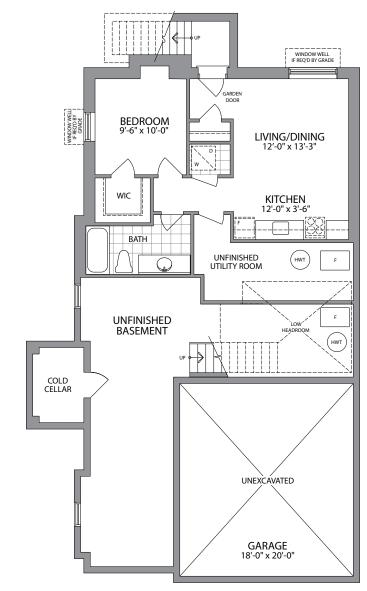

GROUND FLOOR W/OPT. BASEMENT SECONDARY SUITE ELEVATION A & B

SECOND FLOOR **ELEVATION B** 

OPT. BASEMENT W/SECONDARY SUITE ELEVATION A (B SIMILAR)

PRIMARY

BEDROOM 15'-8" x 16'-0"

BEDROOM 2 11'-0" x 10'-6"

ENSUITE

ENSUITE 4

BEDROOM 4 12'-0" x 11'-0"

BEDROOM 3 10'-4" (8'-8") x 14'-8"

SECOND FLOOR

**ELEVATION A** 

**BASEMENT** BASEMENT **ELEVATION B ELEVATION A**