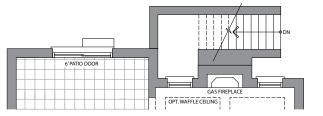

### THE STARPORT

36'
MODELS

ELEVATION A | 2,706 SQ.FT.

ELEVATION B | 2,758 SQ.FT.

## THE STARPORT

ELEVATION A | 2,706 SQ.FT.

ELEVATION B | 2,758 SQ.FT.

OPTIONAL SECONDARY SUITE | 589 SQ.FT.

Plans and specifications are subject to change without notice. E. & O. E. Actual usable floor space may vary from the stated floor area. All renderings are artist's concept. (36-5)

GROUND FLOOR W/OPT. BASEMENT SECONDARY SUITE ELEVATION A & B

GROUND FLOOR ELEVATION A

GROUND FLOOR ELEVATION B

SECOND FLOOR ELEVATION A

OPT. BASEMENT W/SECONDARY SUITE ELEVATION A (B SIMILAR)

BASEMENT ELEVATION B