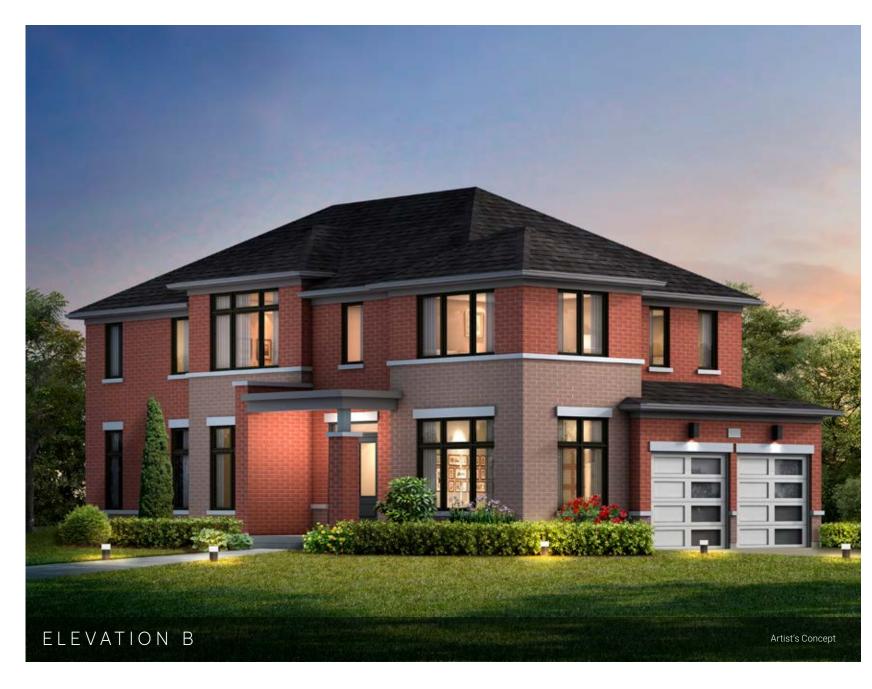

# THE NEWPORT

26'

MODELS

ELEVATION A | 1,583 SQ.FT.

ELEVATION B | 1,608 SQ.FT.

## THE **NEWPORT**

ELEVATION A | 1,583 SQ.FT.

ELEVATION B | 1,608 SQ.FT.

GROUND FLOOR ELEVATION A

GROUND FLOOR ELEVATION B

SECOND FLOOR ELEVATION A

SECOND FLOOR ELEVATION B

BASEMENT ELEVATION A