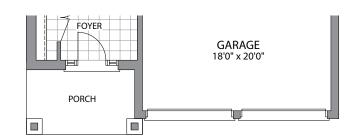

## THE **NEWPORT**

ELEVATION A | 1,583 SQ.FT.

ELEVATION B | 1,608 SQ.FT.

GROUND FLOOR ELEVATION A

GROUND FLOOR ELEVATION B

SECOND FLOOR ELEVATION A

SECOND FLOOR ELEVATION B

BASEMENT ELEVATION A

GROUND FLOOR, W/OPT. FINISHED BASEMENT ELEVATION A & B

GROUND FLOOR ELEVATION A

GROUND FLOOR ELEVATION B

SECOND FLOOR ELEVATION A

SECOND FLOOR ELEVATION B

OPTIONAL BASEMENT W/SECONDARY SUITE ELEVATION A (B SIMILAR)