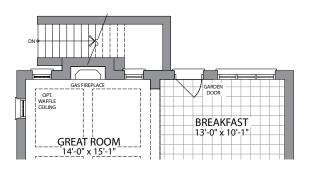

### THE STARPORT

36'
MODELS

ELEVATION A | 2,706 SQ.FT.

ELEVATION B | 2,758 SQ.FT.

## THE STARPORT

ELEVATION A | 2,706 SQ.FT.

ELEVATION B | 2,758 SQ.FT.

OPTIONAL SECONDARY SUITE | 589 SQ.FT.

Plans and specifications are subject to change without notice. E. & O. E. Actual usable floor space may vary from the stated floor area. All renderings are artist's concept. (36-5)

GROUND FLOOR W/OPT. BASEMENT SECONDARY SUITE ELEVATION A & B

GROUND FLOOR ELEVATION A

GROUND FLOOR ELEVATION B

SECOND FLOOR ELEVATION A

OPT. BASEMENT W/SECONDARY SUITE ELEVATION A (B SIMILAR)

BASEMENT ELEVATION B