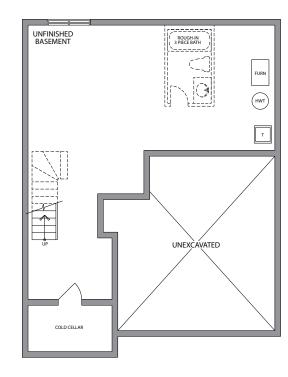

## THE **NEWPORT**

ELEVATION A | 1,583 SQ.FT.

ELEVATION B | 1,608 SQ.FT.

GROUND FLOOR ELEVATION A

GROUND FLOOR ELEVATION B

SECOND FLOOR ELEVATION A

SECOND FLOOR ELEVATION B

BASEMENT ELEVATION A

BASEMENT ELEVATION B