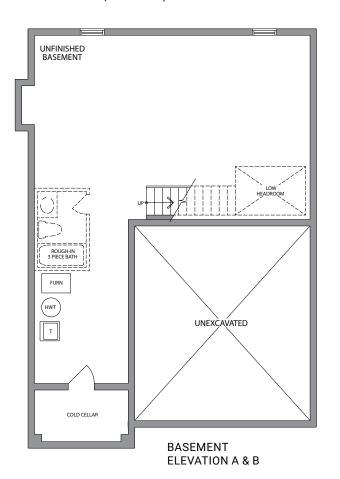

## THE **NEWPORT**

ELEVATION A | 1,583 SQ.FT.

ELEVATION B | 1,608 SQ.FT.

GROUND FLOOR ELEVATION A

GROUND FLOOR ELEVATION B

SECOND FLOOR ELEVATION A

SECOND FLOOR ELEVATION B

BASEMENT ELEVATION A

BASEMENT ELEVATION A