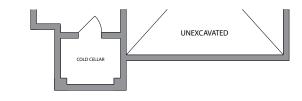

## THE **NEWPORT**

ELEVATION A | 1,583 SQ.FT.

ELEVATION B | 1,608 SQ.FT.

GROUND FLOOR ELEVATION A

GROUND FLOOR ELEVATION B

SECOND FLOOR ELEVATION A

SECOND FLOOR ELEVATION B

BASEMENT ELEVATION A

BASEMENT ELEVATION B