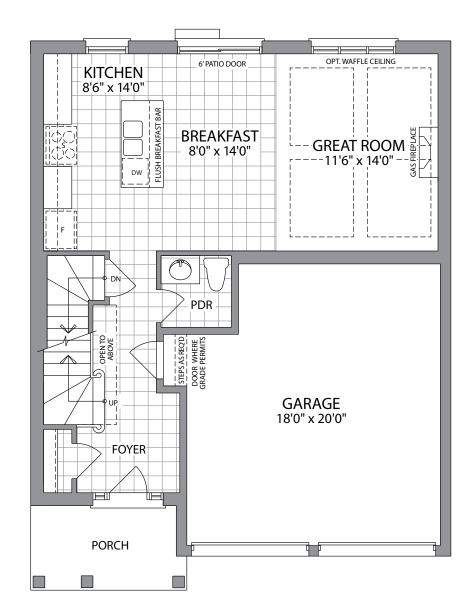

## THE **NEWPORT**

ELEVATION A | 1,583 SQ.FT.

ELEVATION B | 1,608 SQ.FT.

GROUND FLOOR ELEVATION A

GROUND FLOOR ELEVATION B

SECOND FLOOR ELEVATION A

SECOND FLOOR ELEVATION B

BASEMENT ELEVATION A