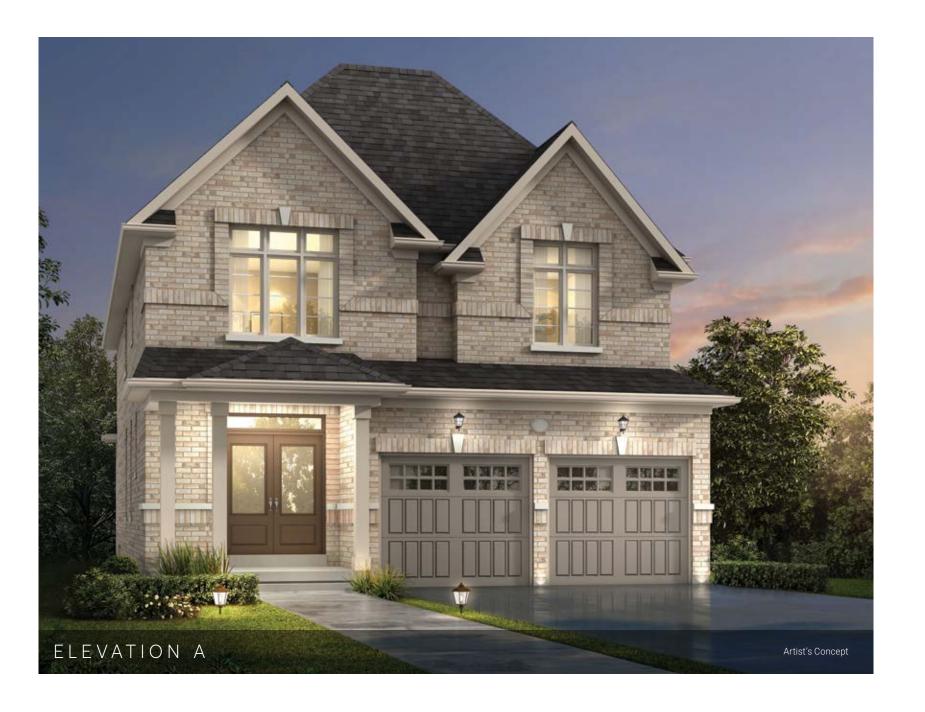

# THE NEWPORT

26'

MODELS

ELEVATION A | 1,583 SQ.FT.

ELEVATION B | 1,608 SQ.FT.

## THE **NEWPORT**

ELEVATION A | 1,583 SQ.FT.

ELEVATION B | 1,608 SQ.FT.

GROUND FLOOR ELEVATION A

GROUND FLOOR ELEVATION B

SECOND FLOOR ELEVATION A

SECOND FLOOR ELEVATION B

BASEMENT ELEVATION A