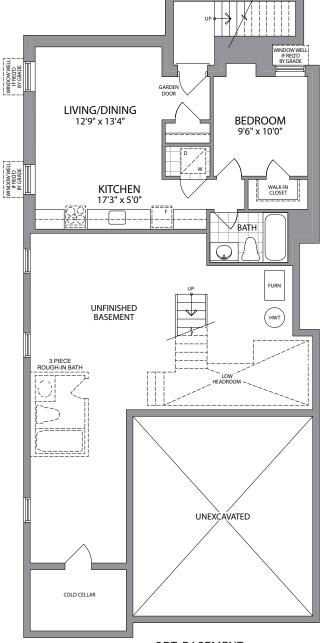

## THE **NEWPORT**

ELEVATION A | 1,583 SQ.FT.

ELEVATION B | 1,608 SQ.FT.

GROUND FLOOR ELEVATION A

GROUND FLOOR ELEVATION B

SECOND FLOOR ELEVATION A

SECOND FLOOR ELEVATION B

BASEMENT ELEVATION A