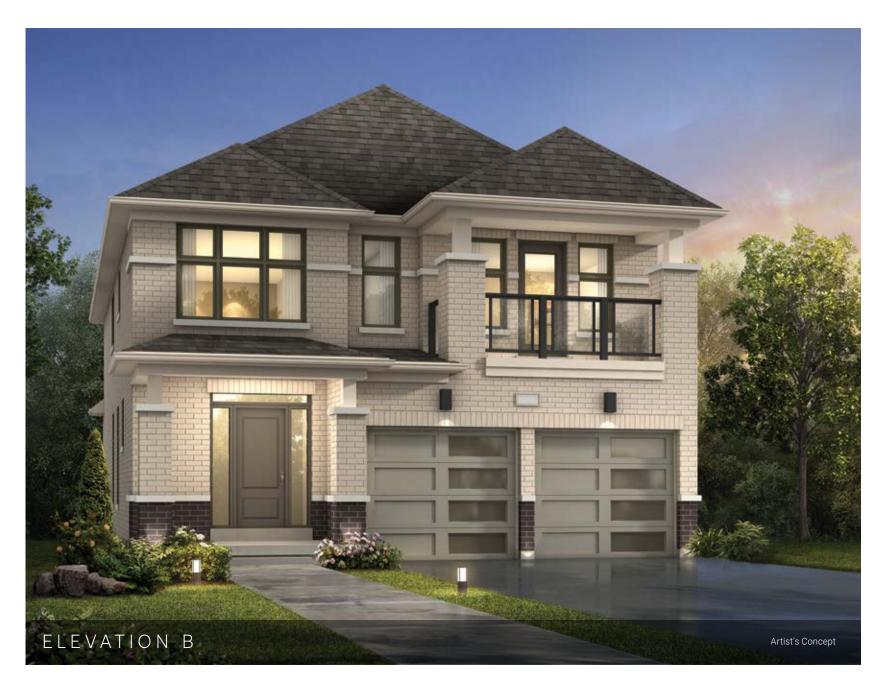

# THE NEWPORT

26'

MODELS

ELEVATION A | 1,583 SQ.FT.

ELEVATION B | 1,608 SQ.FT.

## THE **NEWPORT**

ELEVATION A | 1,583 SQ.FT.

ELEVATION B | 1,608 SQ.FT.

GROUND FLOOR ELEVATION A

GROUND FLOOR ELEVATION B

SECOND FLOOR ELEVATION A

SECOND FLOOR ELEVATION B

BASEMENT ELEVATION A