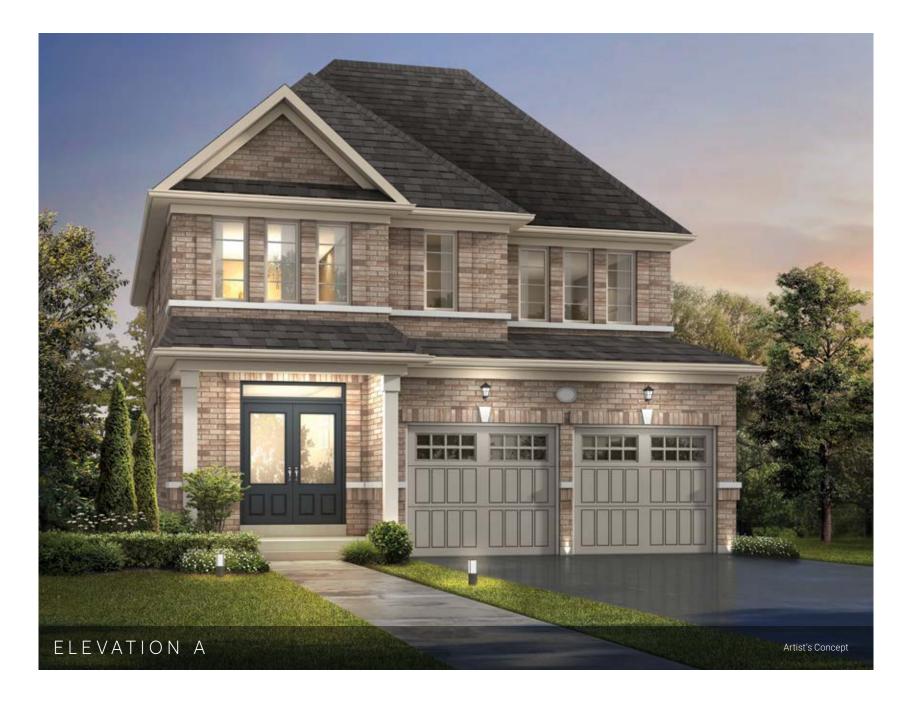

# THE NEWPORT

26'

MODELS

ELEVATION A | 1,583 SQ.FT.

ELEVATION B | 1,608 SQ.FT.

## THE **NEWPORT**

ELEVATION A | 1,583 SQ.FT.

ELEVATION B | 1,608 SQ.FT.

GROUND FLOOR ELEVATION A

GROUND FLOOR ELEVATION B

SECOND FLOOR ELEVATION A

SECOND FLOOR ELEVATION B

BASEMENT ELEVATION A