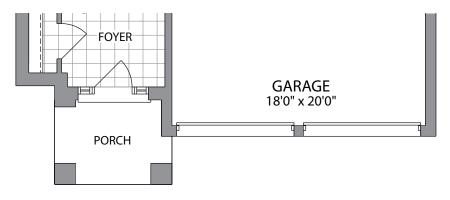

## THE **NEWPORT**

ELEVATION A | 1,583 SQ.FT.

ELEVATION B | 1,608 SQ.FT.

GROUND FLOOR ELEVATION A

GROUND FLOOR ELEVATION B

SECOND FLOOR ELEVATION A

SECOND FLOOR ELEVATION B

BASEMENT ELEVATION A