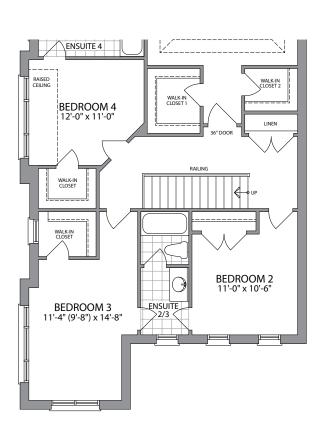

### THE STARPORT

36'
MODELS

ELEVATION A | 2,706 SQ.FT.

ELEVATION B | 2,758 SQ.FT.

## THE STARPORT

ELEVATION A | 2,706 SQ.FT.

ELEVATION B | 2,758 SQ.FT.

OPTIONAL SECONDARY SUITE | 589 SQ.FT.

Plans and specifications are subject to change without notice. E. & O. E. Actual usable floor space may vary from the stated floor area. All renderings are artist's concept. (36-5)

GROUND FLOOR W/OPT. BASEMENT SECONDARY SUITE ELEVATION A & B

GROUND FLOOR ELEVATION A

GROUND FLOOR ELEVATION B

SECOND FLOOR ELEVATION A

OPT. BASEMENT W/SECONDARY SUITE ELEVATION A (B SIMILAR)

BASEMENT ELEVATION B