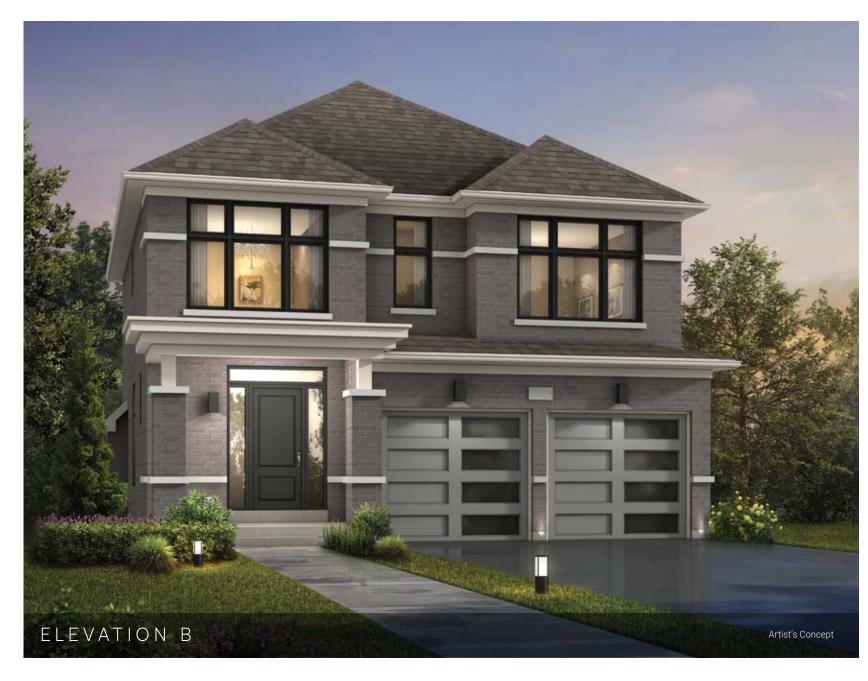

# THE NEWPORT

26'

MODELS

ELEVATION A | 1,583 SQ.FT.

ELEVATION B | 1,608 SQ.FT.

## THE **NEWPORT**

ELEVATION A | 1,583 SQ.FT.

ELEVATION B | 1,608 SQ.FT.

GROUND FLOOR ELEVATION A

GROUND FLOOR ELEVATION B

SECOND FLOOR ELEVATION A

SECOND FLOOR ELEVATION B

BASEMENT ELEVATION A