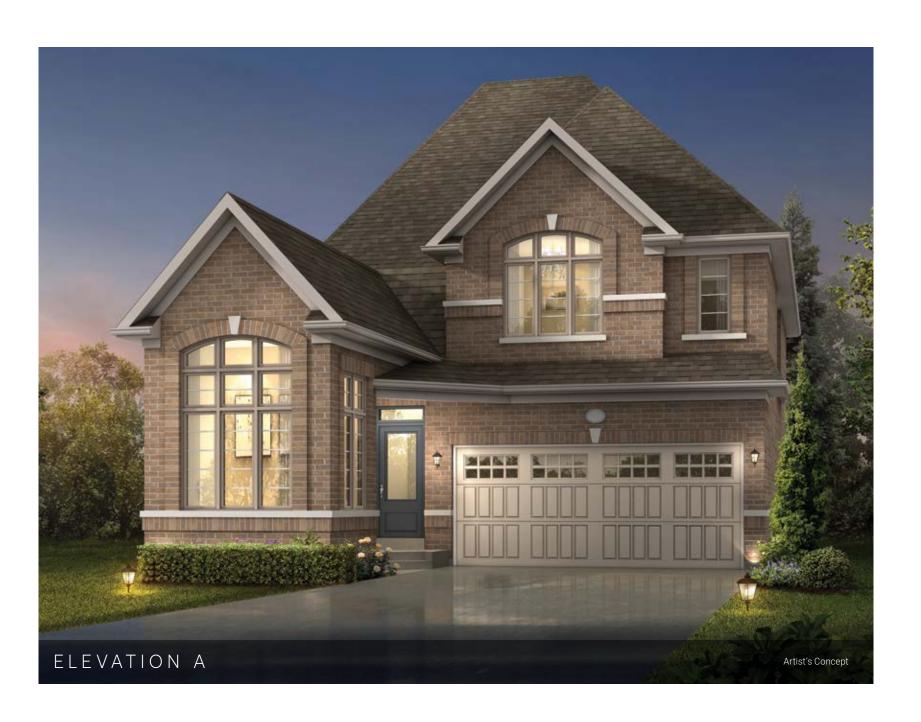

#### THE SOUTHPORT

36'
MODELS

ELEVATION A | 1,889 SQ.FT.

ELEVATION B | 1,905 SQ.FT.

### THE SOUTHPORT

ELEVATION A | 1,889 SQ.FT.

ELEVATION B | 1,905 SQ.FT.

OPTIONAL SECONDARY SUITE | 530 SQ.FT.

Plans and specifications are subject to change without notice. E. & O. E. Actual usable floor space may vary from the stated floor area. All renderings are artist's concept. (36-2)