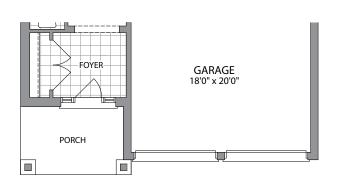

### THE STARPORT

36'
MODELS

ELEVATION A | 2,706 SQ.FT.

ELEVATION B | 2,758 SQ.FT.

## THE STARPORT

ELEVATION A | 2,706 SQ.FT.

ELEVATION B | 2,758 SQ.FT.

OPTIONAL SECONDARY SUITE | 589 SQ.FT.

Plans and specifications are subject to change without notice. E. & O. E. Actual usable floor space may vary from the stated floor area. All renderings are artist's concept. (36-5)

GROUND FLOOR W/OPT. BASEMENT SECONDARY SUITE ELEVATION A & B

GROUND FLOOR ELEVATION A

GROUND FLOOR ELEVATION B

SECOND FLOOR ELEVATION A

OPT. BASEMENT W/SECONDARY SUITE ELEVATION A (B SIMILAR)

BASEMENT ELEVATION B