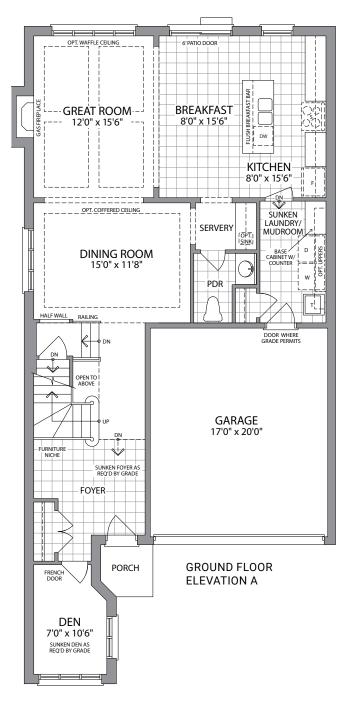

## THE **NEWPORT**

ELEVATION A | 1,583 SQ.FT.

ELEVATION B | 1,608 SQ.FT.

GROUND FLOOR ELEVATION A

GROUND FLOOR ELEVATION B

SECOND FLOOR ELEVATION A

SECOND FLOOR ELEVATION B

BASEMENT ELEVATION A