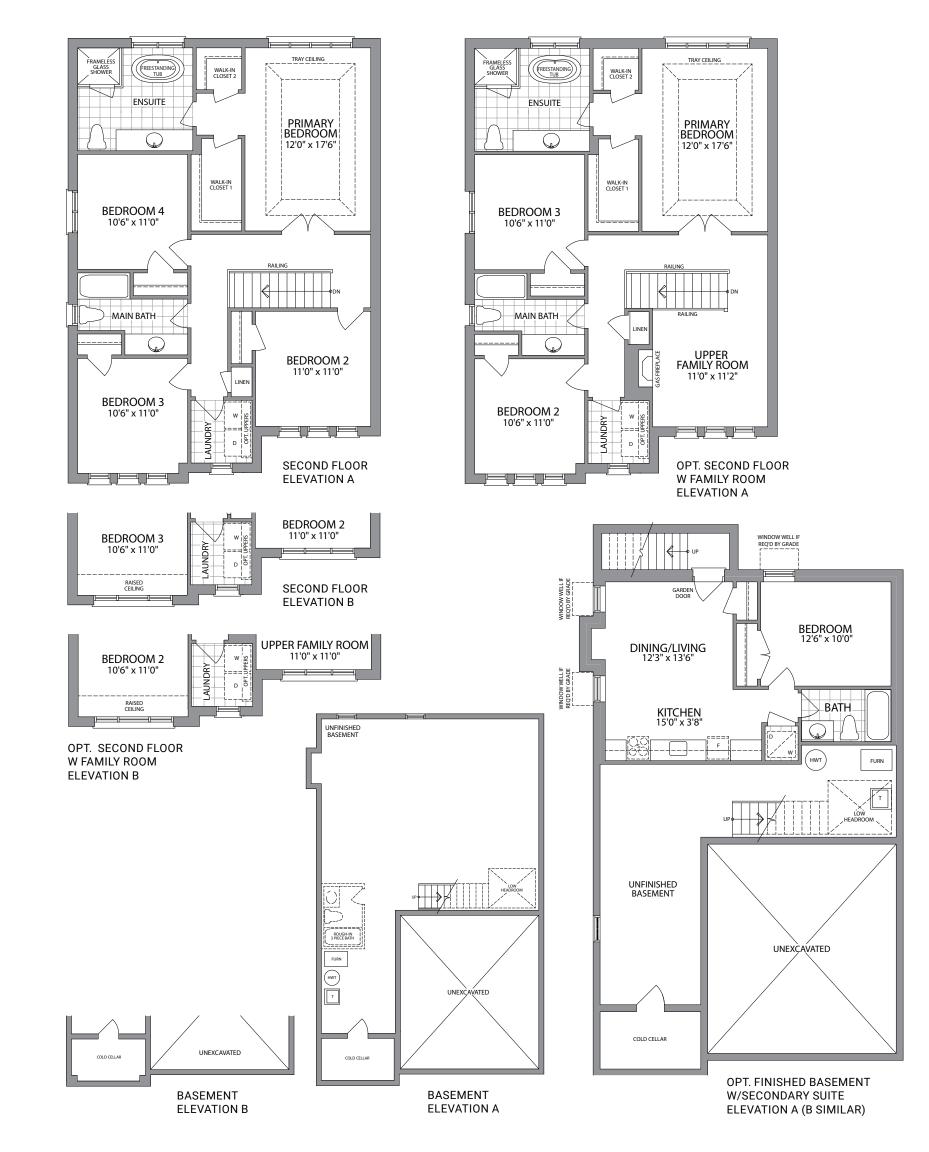

#### THE SOUTHPORT

36'
MODELS

ELEVATION A | 1,889 SQ.FT.

ELEVATION B | 1,905 SQ.FT.

### THE SOUTHPORT

ELEVATION A | 1,889 SQ.FT.

ELEVATION B | 1,905 SQ.FT.

OPTIONAL SECONDARY SUITE | 530 SQ.FT.

Plans and specifications are subject to change without notice. E. & O. E. Actual usable floor space may vary from the stated floor area. All renderings are artist's concept. (36-2)

GROUND FLOOR, W/OPT. FINISHED BASEMENT ELEVATION A & B

GROUND FLOOR ELEVATION A

GROUND FLOOR ELEVATION B

SECOND FLOOR ELEVATION A

SECOND FLOOR ELEVATION B

OPTIONAL BASEMENT W/SECONDARY SUITE ELEVATION A (B SIMILAR)