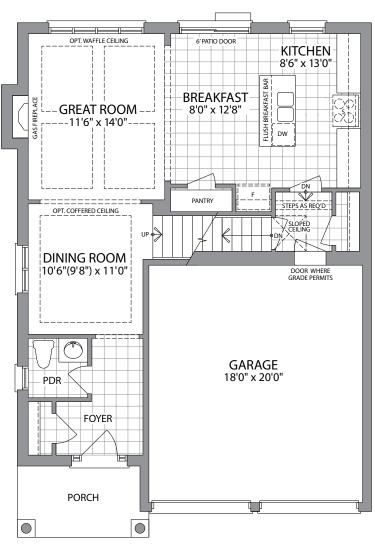

GROUND FLOOR, W/OPT. FINISHED BASEMENT ELEVATION A & B

GROUND FLOOR ELEVATION A

GROUND FLOOR ELEVATION B

SECOND FLOOR ELEVATION A

SECOND FLOOR ELEVATION B

OPTIONAL BASEMENT W/SECONDARY SUITE ELEVATION A (B SIMILAR)

GROUND FLOOR, W/OPT. FINISHED BASEMENT ELEVATION A & B

GROUND FLOOR ELEVATION A

GROUND FLOOR ELEVATION B