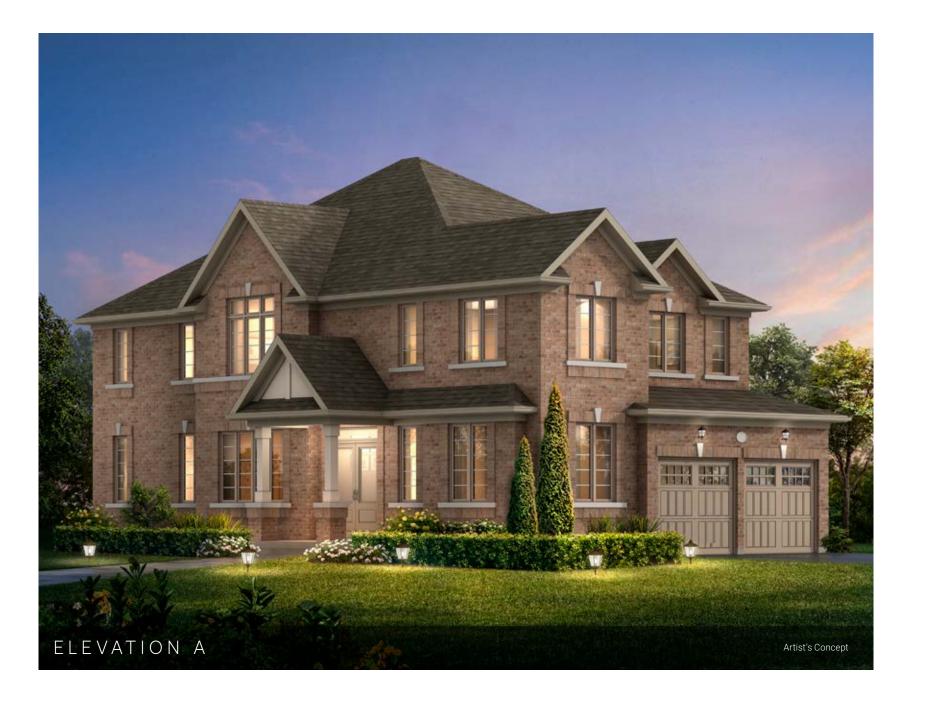

# THE NEWPORT

26'

MODELS

ELEVATION A | 1,583 SQ.FT.

ELEVATION B | 1,608 SQ.FT.

## THE **NEWPORT**

ELEVATION A | 1,583 SQ.FT.

ELEVATION B | 1,608 SQ.FT.

GROUND FLOOR ELEVATION A

GROUND FLOOR ELEVATION B

SECOND FLOOR ELEVATION A

SECOND FLOOR ELEVATION B

BASEMENT ELEVATION A