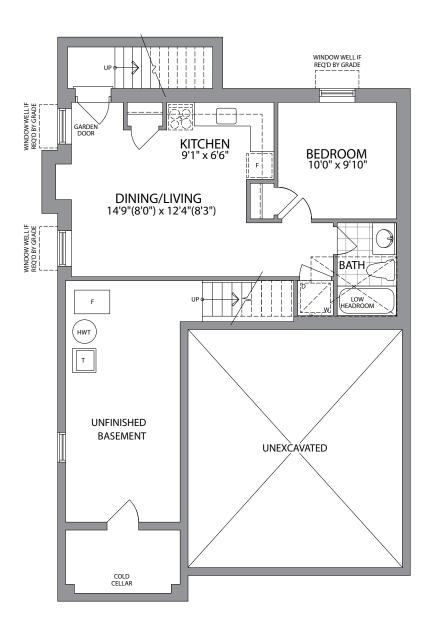

# THE LAKEPORT

36'

MODELS

ELEVATION A | 2,184 SQ.FT.

ELEVATION B | 2,184 SQ.FT.

### THE LAKEPORT

ELEVATION A | 2,184 SQ.FT.

ELEVATION B | 2,184 SQ.FT.

OPTIONAL SECONDARY SUITE | 545 SQ.FT.

Plans and specifications are subject to change without notice E. & O. E. Actual usable floor space may vary from the stated floor area. All renderings are artist's concept. (36-3)

GROUND FLOOR, W/OPT. FINISHED BASEMENT ELEVATION A & B

GROUND FLOOR ELEVATION A

GROUND FLOOR ELEVATION B