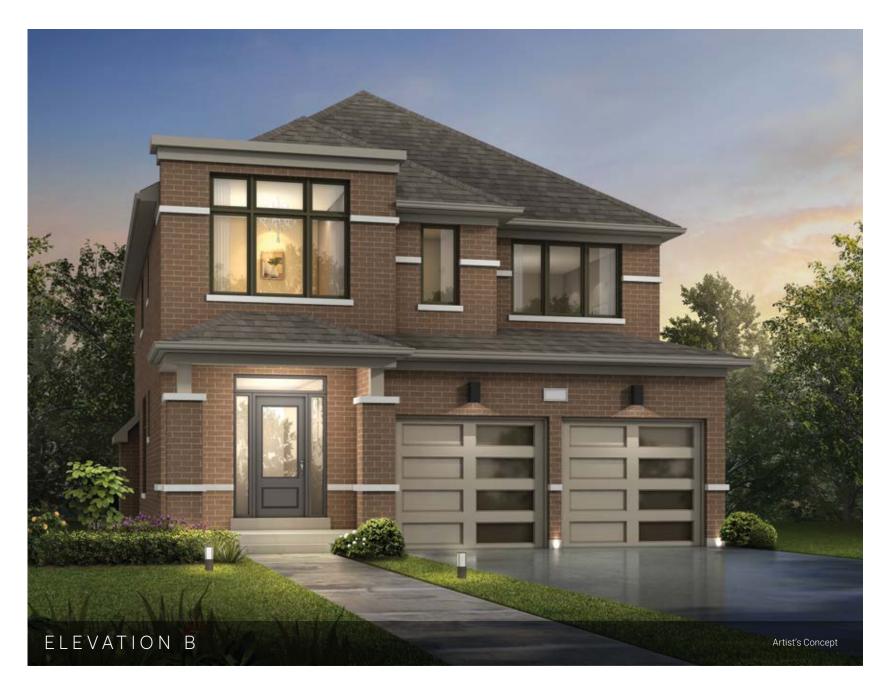

# THE NEWPORT

26'

MODELS

ELEVATION A | 1,583 SQ.FT.

ELEVATION B | 1,608 SQ.FT.

## THE **NEWPORT**

ELEVATION A | 1,583 SQ.FT.

ELEVATION B | 1,608 SQ.FT.

GROUND FLOOR ELEVATION A

GROUND FLOOR ELEVATION B

SECOND FLOOR ELEVATION A

SECOND FLOOR ELEVATION B

BASEMENT ELEVATION A