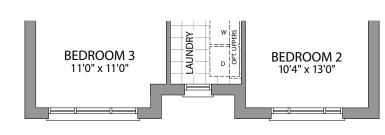

# THE LAKEPORT

36'

MODELS

ELEVATION A | 2,184 SQ.FT.

ELEVATION B | 2,184 SQ.FT.

### THE LAKEPORT

ELEVATION A | 2,184 SQ.FT.

ELEVATION B | 2,184 SQ.FT.

OPTIONAL SECONDARY SUITE | 545 SQ.FT.

Plans and specifications are subject to change without notice E. & O. E. Actual usable floor space may vary from the stated floor area. All renderings are artist's concept. (36-3)