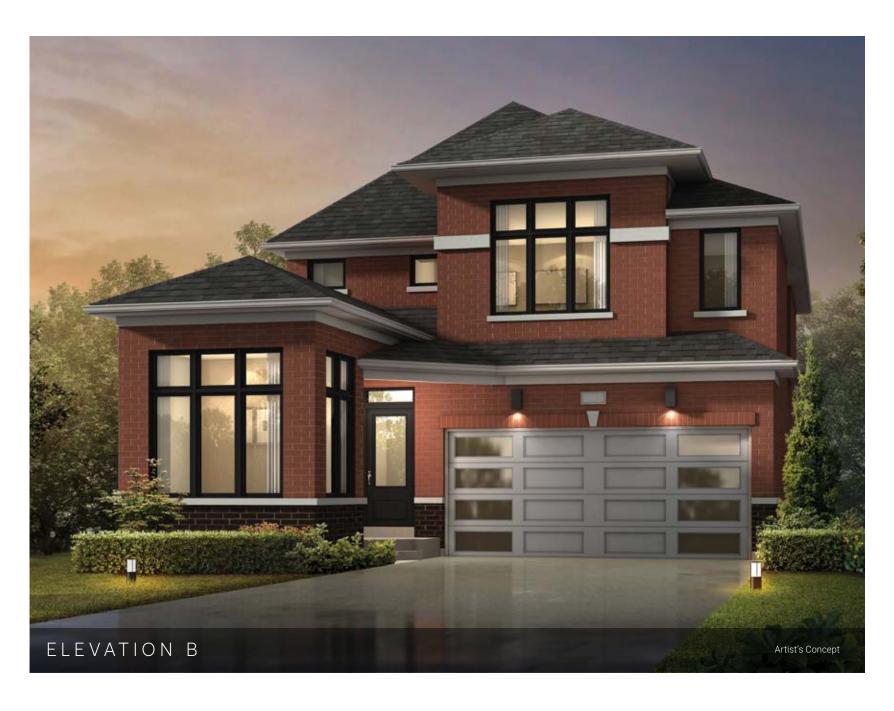

#### THE SOUTHPORT

36'
MODELS

ELEVATION A | 1,889 SQ.FT.

ELEVATION B | 1,905 SQ.FT.

### THE SOUTHPORT

ELEVATION A | 1,889 SQ.FT.

ELEVATION B | 1,905 SQ.FT.

OPTIONAL SECONDARY SUITE | 530 SQ.FT.

Plans and specifications are subject to change without notice. E. & O. E. Actual usable floor space may vary from the stated floor area. All renderings are artist's concept. (36-2)