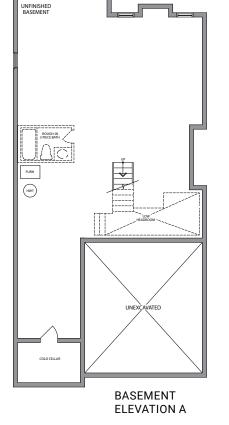

## THE **NEWPORT**

ELEVATION A | 1,583 SQ.FT.

ELEVATION B | 1,608 SQ.FT.

GROUND FLOOR ELEVATION A

GROUND FLOOR ELEVATION B

SECOND FLOOR ELEVATION A

SECOND FLOOR ELEVATION B

BASEMENT ELEVATION A

BASEMENT ELEVATION A