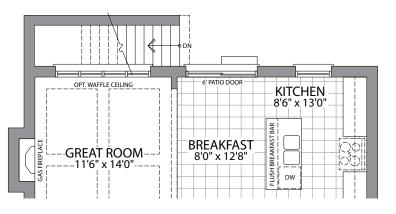

## THE **NEWPORT**

ELEVATION A | 1,583 SQ.FT.

ELEVATION B | 1,608 SQ.FT.

GROUND FLOOR ELEVATION A

GROUND FLOOR ELEVATION B

SECOND FLOOR ELEVATION A

SECOND FLOOR ELEVATION B

BASEMENT ELEVATION A

GROUND FLOOR, W/OPT. FINISHED BASEMENT ELEVATION A & B

GROUND FLOOR ELEVATION A

GROUND FLOOR ELEVATION B

SECOND FLOOR ELEVATION A

SECOND FLOOR ELEVATION B

OPTIONAL BASEMENT W/SECONDARY SUITE ELEVATION A (B SIMILAR)