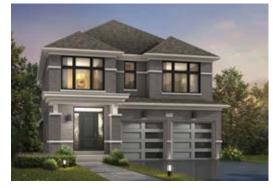

#### THE SOUTHPORT

36'
MODELS

ELEVATION A | 1,889 SQ.FT.

ELEVATION B | 1,905 SQ.FT.

### THE SOUTHPORT

ELEVATION A | 1,889 SQ.FT.

ELEVATION B | 1,905 SQ.FT.

OPTIONAL SECONDARY SUITE | 530 SQ.FT.

Plans and specifications are subject to change without notice. E. & O. E. Actual usable floor space may vary from the stated floor area. All renderings are artist's concept. (36-2)