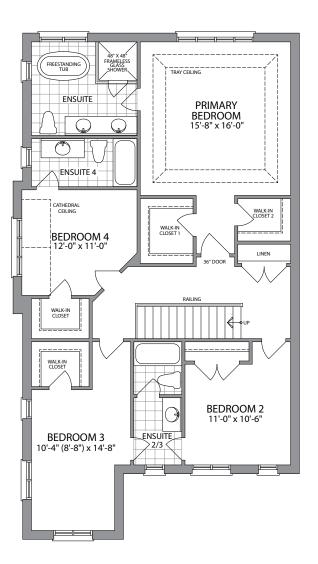

### THE STARPORT

36'
MODELS

ELEVATION A | 2,706 SQ.FT.

ELEVATION B | 2,758 SQ.FT.

## THE STARPORT

ELEVATION A | 2,706 SQ.FT.

ELEVATION B | 2,758 SQ.FT.

OPTIONAL SECONDARY SUITE | 589 SQ.FT.

Plans and specifications are subject to change without notice. E. & O. E. Actual usable floor space may vary from the stated floor area. All renderings are artist's concept. (36-5)

GROUND FLOOR W/OPT. BASEMENT SECONDARY SUITE ELEVATION A & B

GROUND FLOOR ELEVATION A

GROUND FLOOR ELEVATION B

SECOND FLOOR ELEVATION A

OPT. BASEMENT W/SECONDARY SUITE ELEVATION A (B SIMILAR)

BASEMENT ELEVATION B