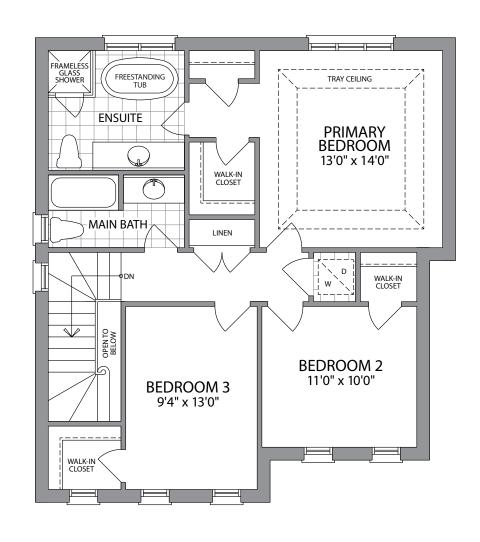

## THE **NEWPORT**

ELEVATION A | 1,583 SQ.FT.

ELEVATION B | 1,608 SQ.FT.

GROUND FLOOR ELEVATION A

GROUND FLOOR ELEVATION B

SECOND FLOOR ELEVATION A

SECOND FLOOR ELEVATION B

BASEMENT ELEVATION A