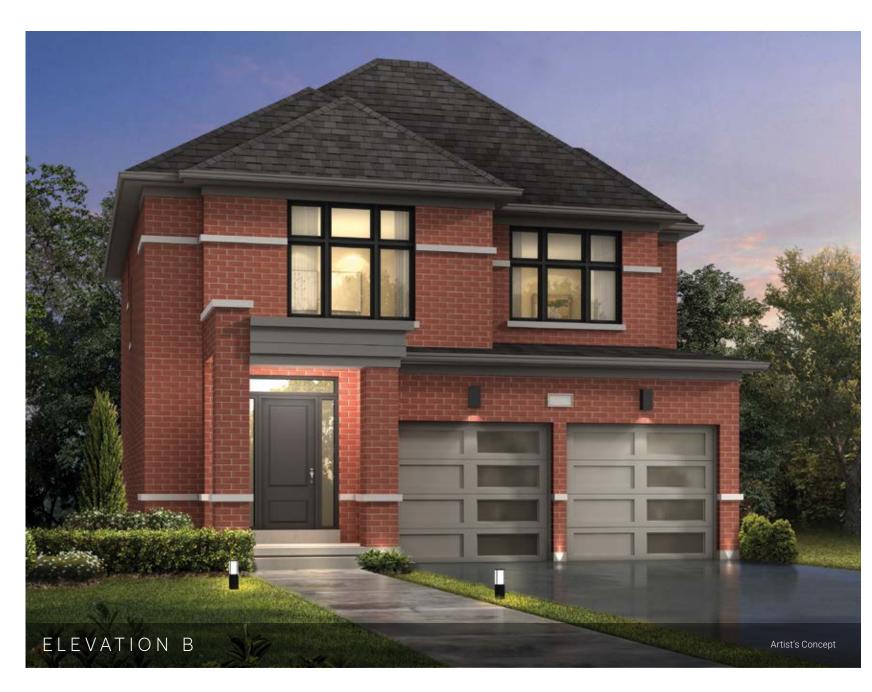

# THE NEWPORT

26'

MODELS

ELEVATION A | 1,583 SQ.FT.

ELEVATION B | 1,608 SQ.FT.

## THE **NEWPORT**

ELEVATION A | 1,583 SQ.FT.

ELEVATION B | 1,608 SQ.FT.

GROUND FLOOR ELEVATION A

GROUND FLOOR ELEVATION B

SECOND FLOOR ELEVATION A

SECOND FLOOR ELEVATION B

BASEMENT ELEVATION A