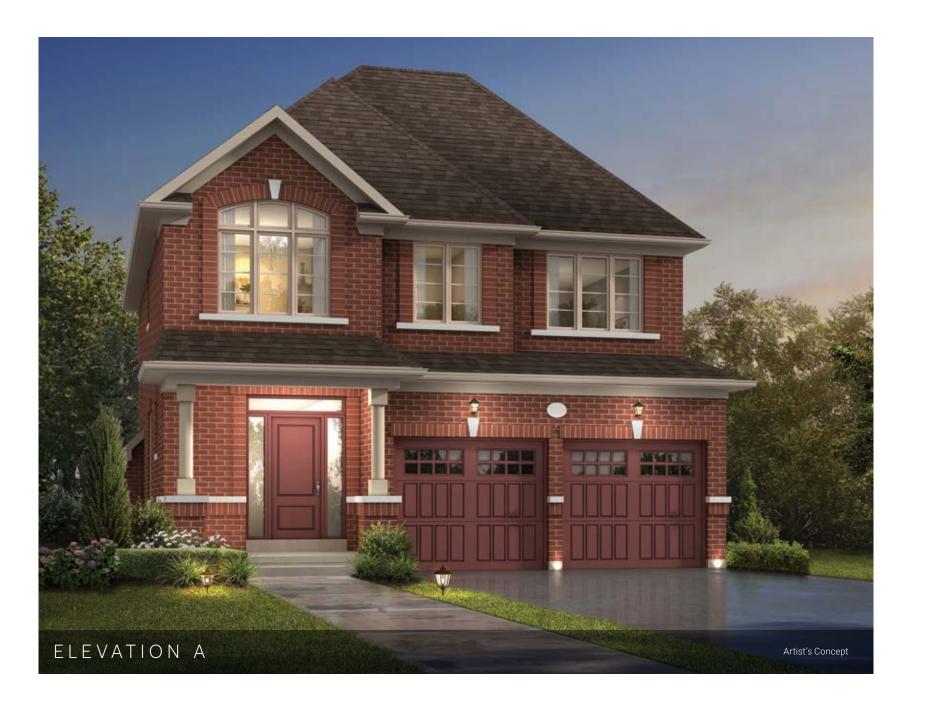

# THE NEWPORT

26'

MODELS

ELEVATION A | 1,583 SQ.FT.

ELEVATION B | 1,608 SQ.FT.

## THE **NEWPORT**

ELEVATION A | 1,583 SQ.FT.

ELEVATION B | 1,608 SQ.FT.

GROUND FLOOR ELEVATION A

GROUND FLOOR ELEVATION B

SECOND FLOOR ELEVATION A

SECOND FLOOR ELEVATION B

BASEMENT ELEVATION A