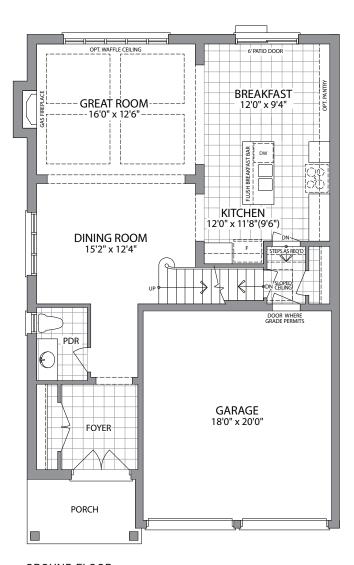

## THE **NEWPORT**

ELEVATION A | 1,583 SQ.FT.

ELEVATION B | 1,608 SQ.FT.

GROUND FLOOR ELEVATION A

GROUND FLOOR ELEVATION B

SECOND FLOOR ELEVATION A

SECOND FLOOR ELEVATION B

BASEMENT ELEVATION A

GROUND FLOOR, W/OPT. FINISHED BASEMENT ELEVATION A & B

GROUND FLOOR ELEVATION A

GROUND FLOOR ELEVATION B

SECOND FLOOR ELEVATION A

SECOND FLOOR ELEVATION B

OPTIONAL BASEMENT W/SECONDARY SUITE ELEVATION A (B SIMILAR)