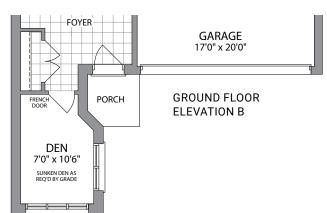

## THE **NEWPORT**

ELEVATION A | 1,583 SQ.FT.

ELEVATION B | 1,608 SQ.FT.

GROUND FLOOR ELEVATION A

GROUND FLOOR ELEVATION B

SECOND FLOOR ELEVATION A

SECOND FLOOR ELEVATION B

BASEMENT ELEVATION A