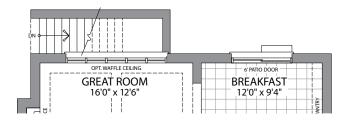

## THE **NEWPORT**

ELEVATION A | 1,583 SQ.FT.

ELEVATION B | 1,608 SQ.FT.

GROUND FLOOR ELEVATION A

GROUND FLOOR ELEVATION B

SECOND FLOOR ELEVATION A

SECOND FLOOR ELEVATION B

BASEMENT ELEVATION A

GROUND FLOOR, W/OPT. FINISHED BASEMENT ELEVATION A & B

GROUND FLOOR ELEVATION A

GROUND FLOOR ELEVATION B

SECOND FLOOR ELEVATION A

SECOND FLOOR ELEVATION B

OPTIONAL BASEMENT W/SECONDARY SUITE ELEVATION A (B SIMILAR)