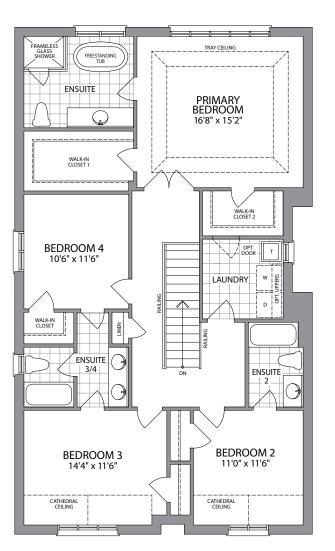

### THE STARPORT

36'
MODELS

ELEVATION A | 2,706 SQ.FT.

ELEVATION B | 2,758 SQ.FT.

## THE STARPORT

ELEVATION A | 2,706 SQ.FT.

ELEVATION B | 2,758 SQ.FT.

OPTIONAL SECONDARY SUITE | 589 SQ.FT.

Plans and specifications are subject to change without notice. E. & O. E. Actual usable floor space may vary from the stated floor area. All renderings are artist's concept. (36-5)

GROUND FLOOR W/OPT. BASEMENT SECONDARY SUITE ELEVATION A & B

GROUND FLOOR ELEVATION A

GROUND FLOOR ELEVATION B

SECOND FLOOR ELEVATION A

OPT. BASEMENT W/SECONDARY SUITE ELEVATION A (B SIMILAR)

BASEMENT ELEVATION B