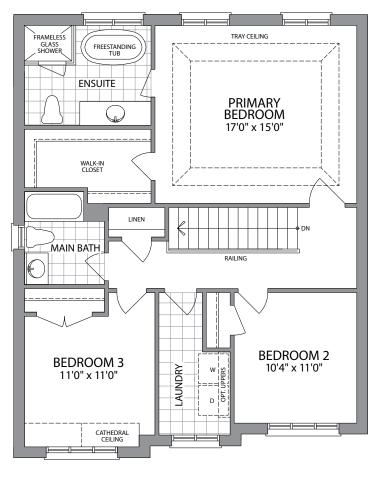

# THE LAKEPORT

36'

MODELS

ELEVATION A | 2,184 SQ.FT.

ELEVATION B | 2,184 SQ.FT.

### THE LAKEPORT

ELEVATION A | 2,184 SQ.FT.

ELEVATION B | 2,184 SQ.FT.

OPTIONAL SECONDARY SUITE | 545 SQ.FT.

Plans and specifications are subject to change without notice E. & O. E. Actual usable floor space may vary from the stated floor area. All renderings are artist's concept. (36-3)