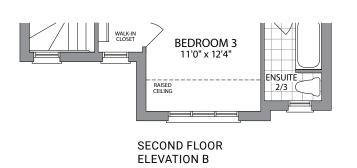

## THE **NEWPORT**

ELEVATION A | 1,583 SQ.FT.

ELEVATION B | 1,608 SQ.FT.

GROUND FLOOR ELEVATION A

GROUND FLOOR ELEVATION B

SECOND FLOOR ELEVATION A

SECOND FLOOR ELEVATION B

BASEMENT ELEVATION A