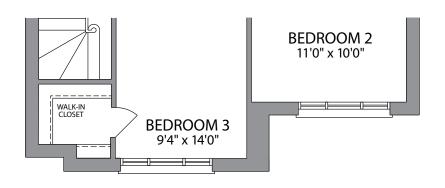

## THE **NEWPORT**

ELEVATION A | 1,583 SQ.FT.

ELEVATION B | 1,608 SQ.FT.

GROUND FLOOR ELEVATION A

GROUND FLOOR ELEVATION B

SECOND FLOOR ELEVATION A

SECOND FLOOR ELEVATION B

BASEMENT ELEVATION A