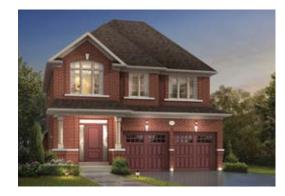

# THE NEWPORT

26'

MODELS

ELEVATION A | 1,583 SQ.FT.

ELEVATION B | 1,608 SQ.FT.

## THE **NEWPORT**

ELEVATION A | 1,583 SQ.FT.

ELEVATION B | 1,608 SQ.FT.

GROUND FLOOR ELEVATION A

GROUND FLOOR ELEVATION B

SECOND FLOOR ELEVATION A

SECOND FLOOR ELEVATION B

BASEMENT ELEVATION A