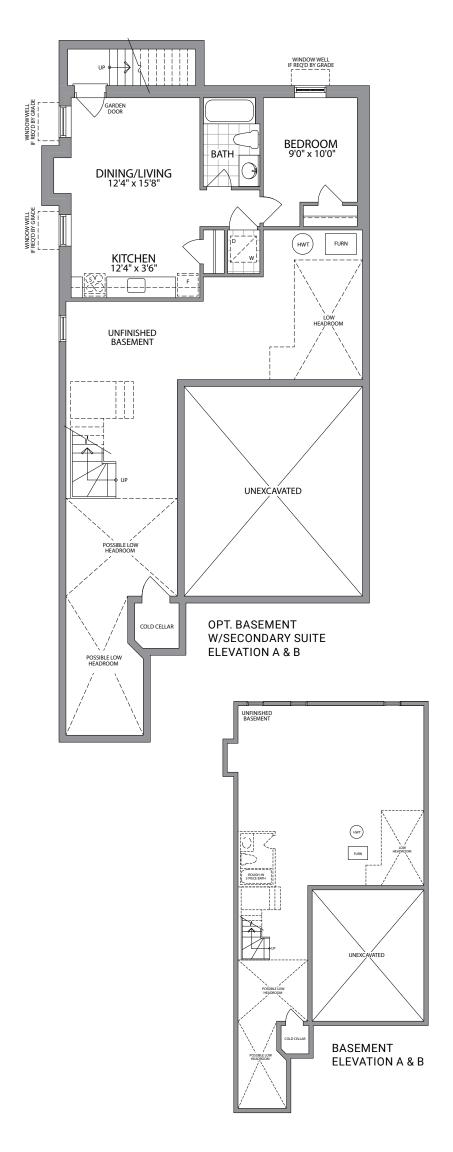

## THE **NEWPORT**

ELEVATION A | 1,583 SQ.FT.

ELEVATION B | 1,608 SQ.FT.

GROUND FLOOR ELEVATION A

GROUND FLOOR ELEVATION B

SECOND FLOOR ELEVATION A

SECOND FLOOR ELEVATION B

BASEMENT ELEVATION A

BASEMENT ELEVATION B