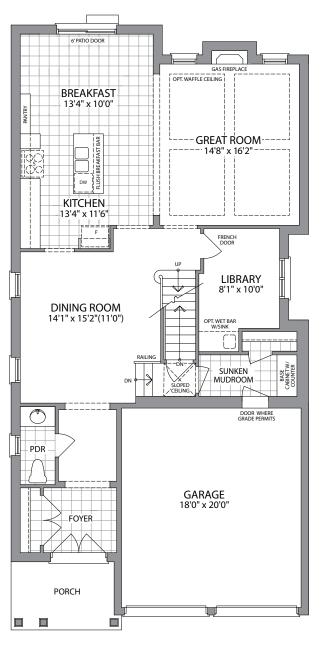

### THE STARPORT

36'
MODELS

ELEVATION A | 2,706 SQ.FT.

ELEVATION B | 2,758 SQ.FT.

## THE STARPORT

ELEVATION A | 2,706 SQ.FT.

ELEVATION B | 2,758 SQ.FT.

OPTIONAL SECONDARY SUITE | 589 SQ.FT.

Plans and specifications are subject to change without notice. E. & O. E. Actual usable floor space may vary from the stated floor area. All renderings are artist's concept. (36-5)

GROUND FLOOR W/OPT. BASEMENT SECONDARY SUITE ELEVATION A & B

GROUND FLOOR ELEVATION A

GROUND FLOOR ELEVATION B

SECOND FLOOR ELEVATION A

OPT. BASEMENT W/SECONDARY SUITE ELEVATION A (B SIMILAR)

BASEMENT ELEVATION B