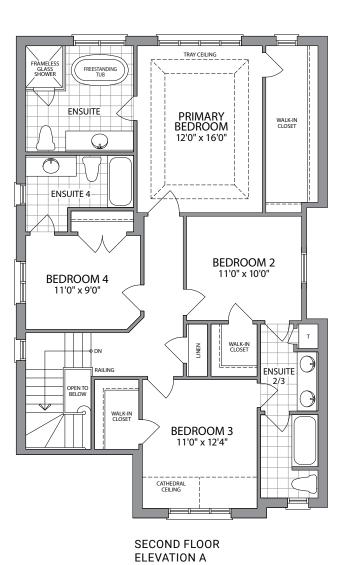

## THE **NEWPORT**

ELEVATION A | 1,583 SQ.FT.

ELEVATION B | 1,608 SQ.FT.

GROUND FLOOR ELEVATION A

GROUND FLOOR ELEVATION B

SECOND FLOOR ELEVATION A

SECOND FLOOR ELEVATION B

BASEMENT ELEVATION A