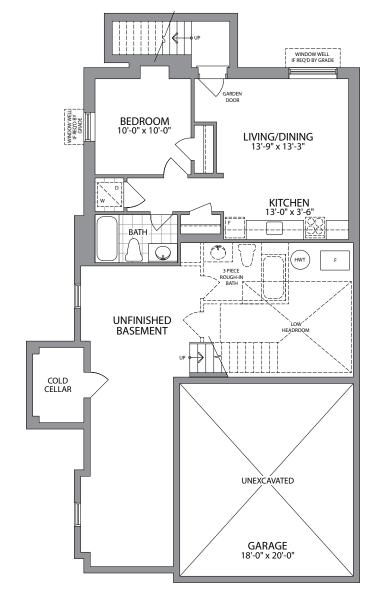

## THE **NEWPORT**

ELEVATION A | 1,583 SQ.FT.

ELEVATION B | 1,608 SQ.FT.

GROUND FLOOR ELEVATION A

GROUND FLOOR ELEVATION B

SECOND FLOOR ELEVATION A

SECOND FLOOR ELEVATION B

BASEMENT ELEVATION A

BASEMENT ELEVATION B