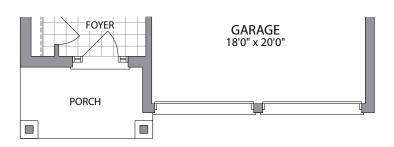

# THE NEWPORT

26'

MODELS

ELEVATION A | 1,583 SQ.FT.

ELEVATION B | 1,608 SQ.FT.

## THE **NEWPORT**

ELEVATION A | 1,583 SQ.FT.

ELEVATION B | 1,608 SQ.FT.

GROUND FLOOR ELEVATION A

GROUND FLOOR ELEVATION B

SECOND FLOOR ELEVATION A

SECOND FLOOR ELEVATION B

BASEMENT ELEVATION A