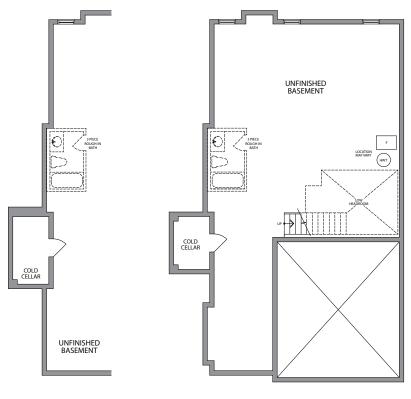

## THE **NEWPORT**

ELEVATION A | 1,583 SQ.FT.

ELEVATION B | 1,608 SQ.FT.

GROUND FLOOR ELEVATION A

GROUND FLOOR ELEVATION B

SECOND FLOOR ELEVATION A

SECOND FLOOR ELEVATION B

BASEMENT ELEVATION A

BASEMENT ELEVATION B