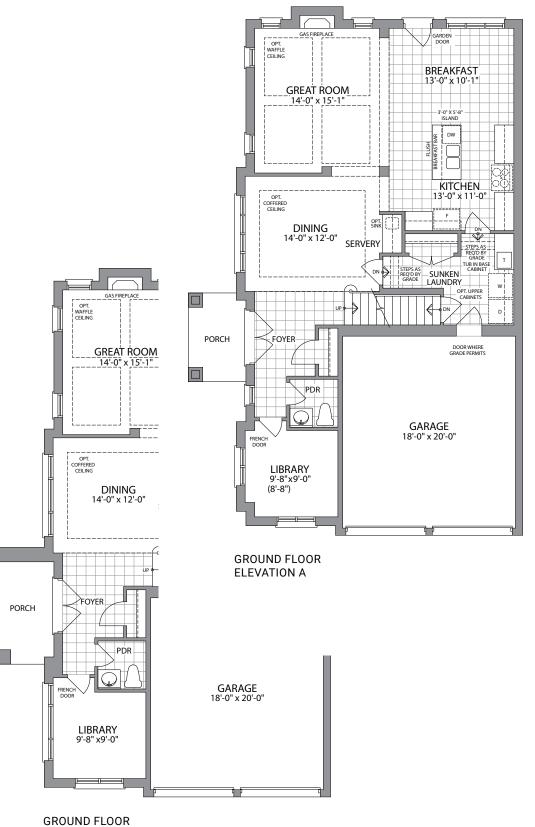

### THE STARPORT

36'
MODELS

ELEVATION A | 2,706 SQ.FT.

ELEVATION B | 2,758 SQ.FT.

## THE STARPORT

ELEVATION A | 2,706 SQ.FT.

ELEVATION B | 2,758 SQ.FT.

OPTIONAL SECONDARY SUITE | 589 SQ.FT.

Plans and specifications are subject to change without notice. E. & O. E. Actual usable floor space may vary from the stated floor area. All renderings are artist's concept. (36-5)

GROUND FLOOR W/OPT. BASEMENT SECONDARY SUITE ELEVATION A & B

GROUND FLOOR ELEVATION A

GROUND FLOOR ELEVATION B

SECOND FLOOR ELEVATION A

OPT. BASEMENT W/SECONDARY SUITE ELEVATION A (B SIMILAR)

BASEMENT ELEVATION B