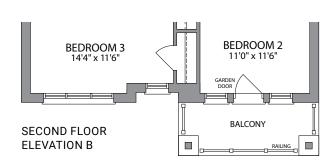

## THE **NEWPORT**

ELEVATION A | 1,583 SQ.FT.

ELEVATION B | 1,608 SQ.FT.

GROUND FLOOR ELEVATION A

GROUND FLOOR ELEVATION B

SECOND FLOOR ELEVATION A

SECOND FLOOR ELEVATION B

BASEMENT ELEVATION A