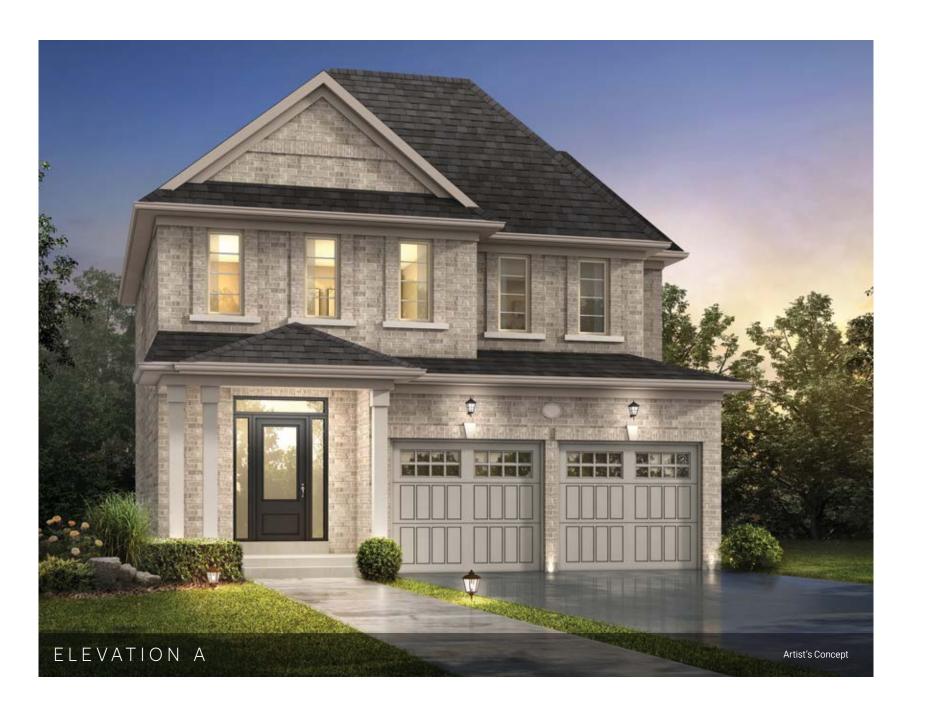

# THE NEWPORT

26'

MODELS

ELEVATION A | 1,583 SQ.FT.

ELEVATION B | 1,608 SQ.FT.

## THE **NEWPORT**

ELEVATION A | 1,583 SQ.FT.

ELEVATION B | 1,608 SQ.FT.

GROUND FLOOR ELEVATION A

GROUND FLOOR ELEVATION B

SECOND FLOOR ELEVATION A

SECOND FLOOR ELEVATION B

BASEMENT ELEVATION A